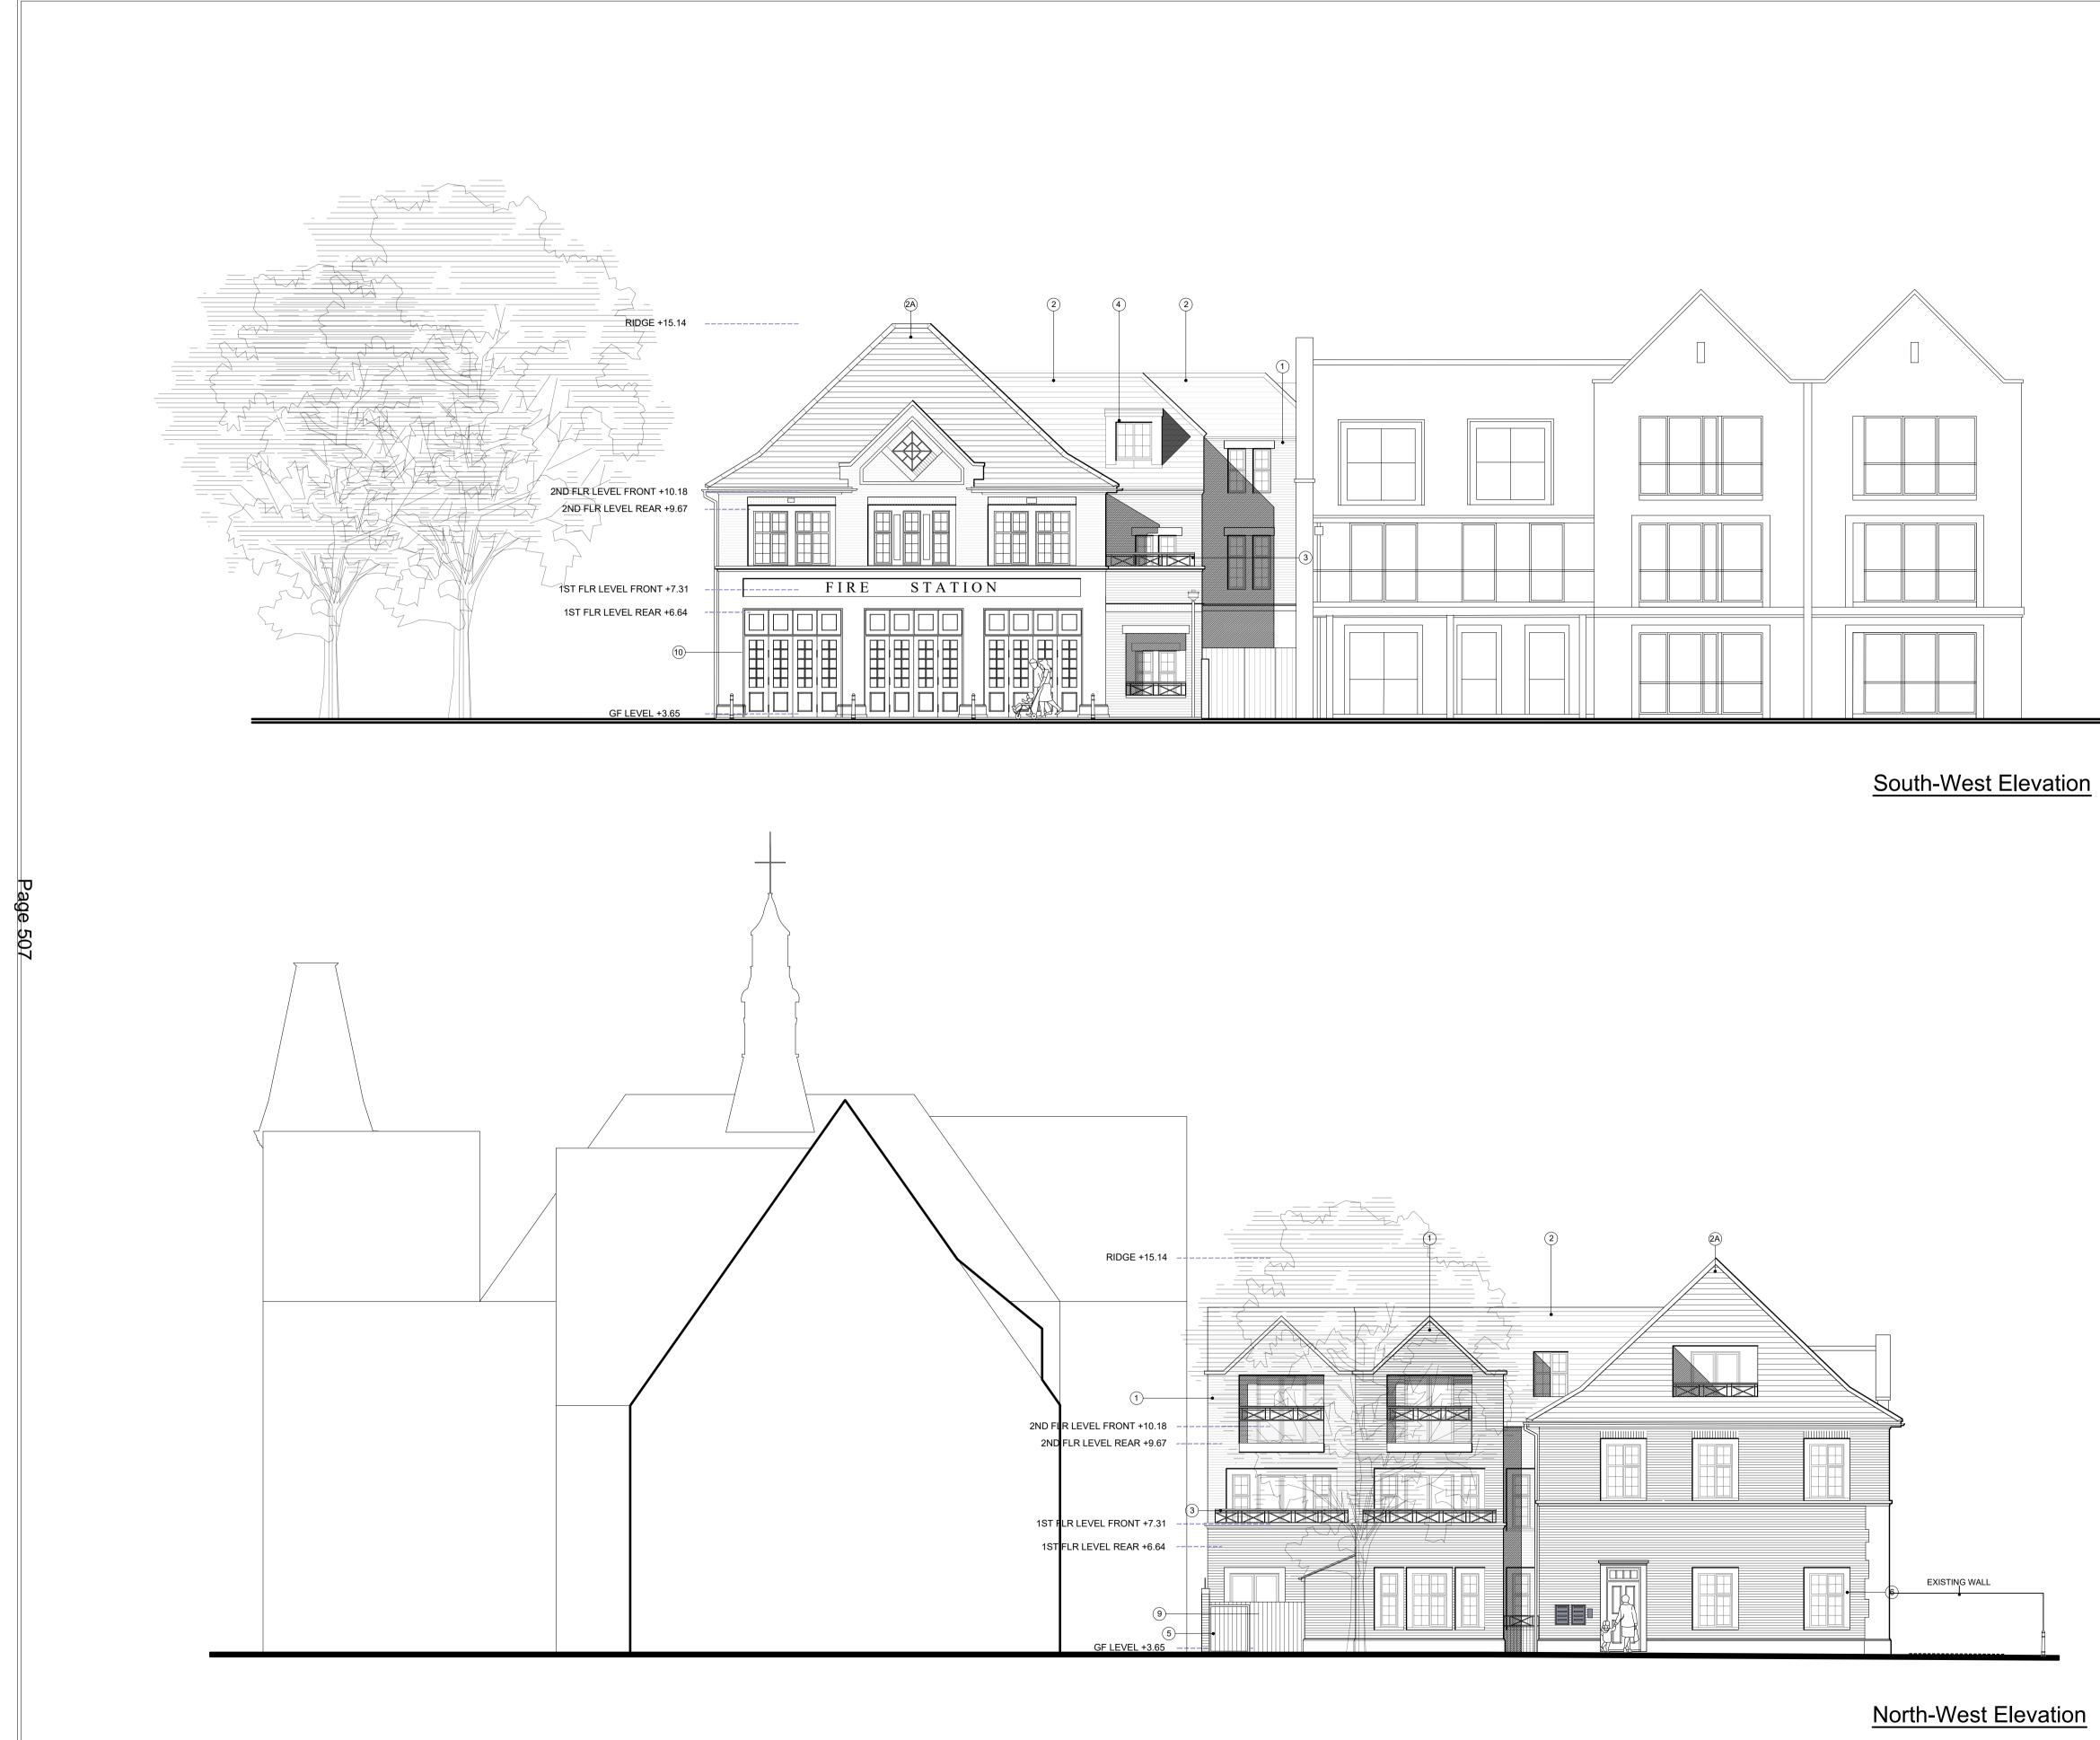

| Client   | Parkside Property                                    |            |          |     |    |
|----------|------------------------------------------------------|------------|----------|-----|----|
| Project  | Mitcham Fire Station<br>30 Lower Green West, Mitcham |            |          |     | am |
| Title    | Proposed South-West and North-West elevations        |            |          |     |    |
| Drawn by | KR                                                   | Checked by |          |     |    |
| Scale    | 1:100 @ A1                                           | Date       | May 2021 |     |    |
| CAD Ref: | 6724                                                 |            |          |     |    |
|          |                                                      |            |          |     |    |
| Dwg N°   | 6724-PL-302                                          |            |          | Rev | F  |

|      | Red/brown brick to match existing                     |  |  |  |  |  |  |  |
|------|-------------------------------------------------------|--|--|--|--|--|--|--|
| 2    | Slate tiles                                           |  |  |  |  |  |  |  |
| (2A) | New slate tiles                                       |  |  |  |  |  |  |  |
| 3    | Steel balustrade                                      |  |  |  |  |  |  |  |
| 4    | Lead dormer                                           |  |  |  |  |  |  |  |
| 5    | Wooden bin store                                      |  |  |  |  |  |  |  |
| 6    | Stone surrounds to match existing                     |  |  |  |  |  |  |  |
| 7    | Stone surrounds to match existing                     |  |  |  |  |  |  |  |
| 8    | Planters                                              |  |  |  |  |  |  |  |
| 9    | 1.5m high close boarded timber fence                  |  |  |  |  |  |  |  |
| (10) | Mimic original fire doors                             |  |  |  |  |  |  |  |
| (11) | Stone coping to match red sandstone/terracotta colour |  |  |  |  |  |  |  |
| L    | 0 1m 2m 3m 4m 5m                                      |  |  |  |  |  |  |  |